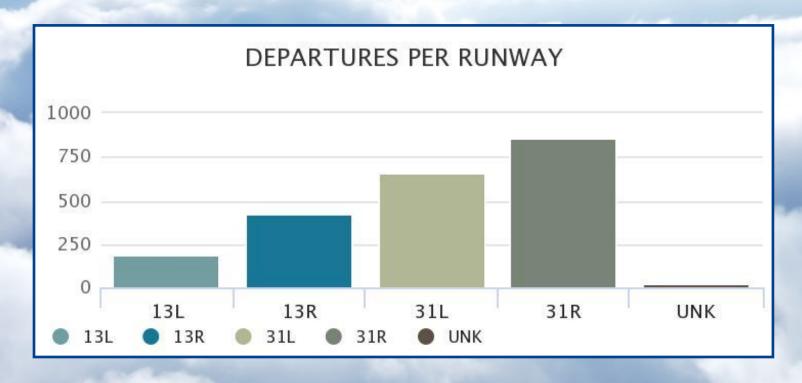

## **Arrivals and Departures**

For the Week of Feb 6th - Feb 12th

# Departures

For the Week of Feb 6th - Feb 12th