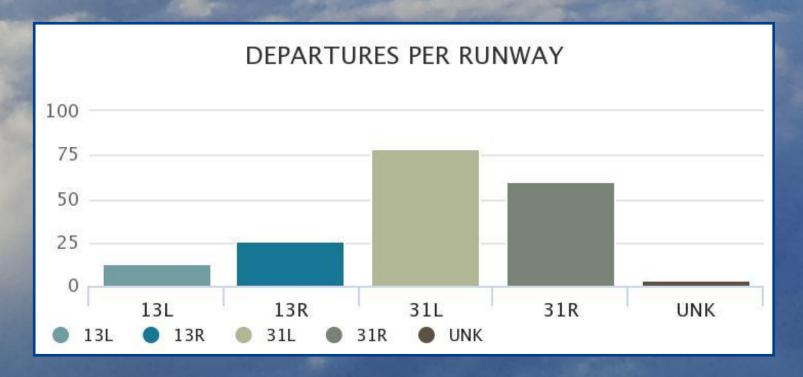

# **Arrivals and Departures Per Runway**During Preferential Hours

For the Week of Feb 6th - Feb 12th

# Departures

For the Week of Feb 6th - Feb 12th