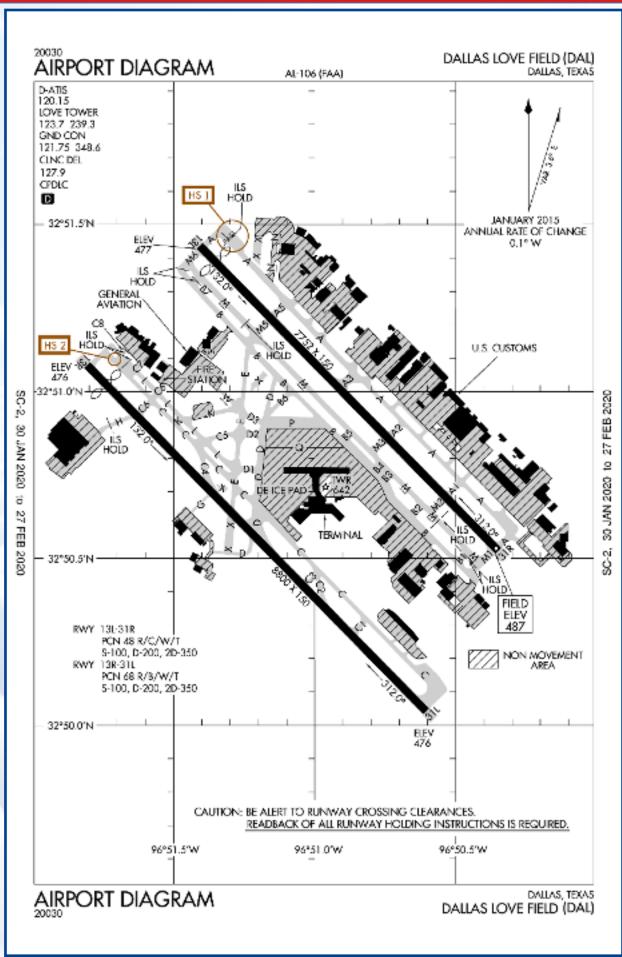

### **RUNWAY & TAXIWAY CLOSURES:**

#### **NEXT 7 DAYS**

- DAILY 0800 1700: Taxiway B5 closed and Taxiway M closed between B5 and M3 for EAS.
- Thu/Feb 20th 2330 Fri/Feb 21st 0600: RWY 13R/31L closed for AFM rubber removal.
- Fri/Feb 21st 0100 0400: TWY C closed between TWY C3 and TWY D for AFM plate positioning and cleaning. Aircraft utilizing Jet Aviation will coordinate with ATC & OPS as needed.
- Sat/Feb 22nd 0800 1700: RWY 13L/31R closed. TWY M between TWY M5 and TWY M6 closed. TWY M6 closed. TWY B between TWY M6 and Tiger Ramp closed. WCMG/ABR, AFM rubber removal, FAA Tech OPS, and Hi-Lite.
- Sat/Feb 22nd 0900 1200: Signature Terminal 3 entrance closed for painting the non-movement area boundary marking. Any work on TWY A will be done on a pull-back basis. Time-permitting, additional work on CBP ramp shoulder markings may also be done on a pull-back basis. Hi-Lite.
- Sun/Feb 23rd 2330 Mon/Feb 24th 0600: RWY 13R/31L closed for AFM and AVI/ELEC.
- Mon/Feb 24th 2330 Tue/Feb 25th 0600: RWY 13R/31L closed for AFM rubber removal.
- Mon/Feb 24th 2330 Mon/Mar 2nd 2330: TWY L between TWYs C7 and C8 closed for AFM repairs.
- Wed/Feb 26th 2330 Thu/Feb 27th 0600: RWY 13L/31R closed for AFM.

#### **ONGOING CLOSURES**

- TWY M1 BTN TWY B AND TWY M CLSD
- TWY M BTN TWY B5 AND TWY M5 CLSD
- TWY B2 CLSD
- TWY B BTN GULFSTREAM SOUTH RAMP AND OVERNIGHT BRAVO RAMP CLSD
- TWY B BTN BOMBARDIER RAMP AND TWY B3 NONMOVEMENT AREA
- TWY B1 NONMOVEMENT AREA
- TWY C5 BTN TWY E AND TWY L CLSD
- TEMPORARY VSR STILL IN EFFECT NEAR BOMBARDIER
  - \* Please see the airport diagram on the next page for locations of runways and taxiways.