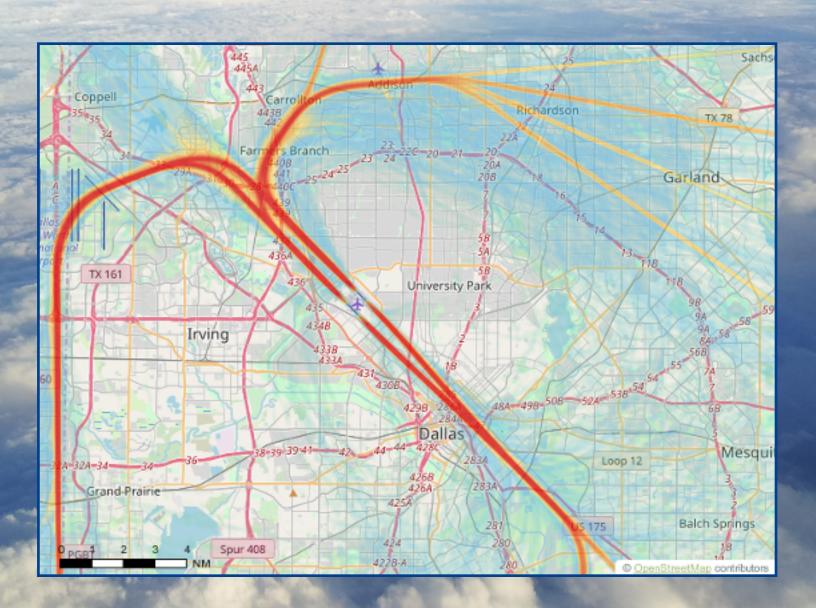

# **Arrivals and Departures Per Runway**During Preferential Hours

For the Week of Feb 6th - Feb 12th

## **Arrivals and Departures**

For the Week of Feb 6th - Feb 12th

# Departures

For the Week of Feb 6th - Feb 12th

# Arrivals For the Week of Feb 6th - Feb 12th