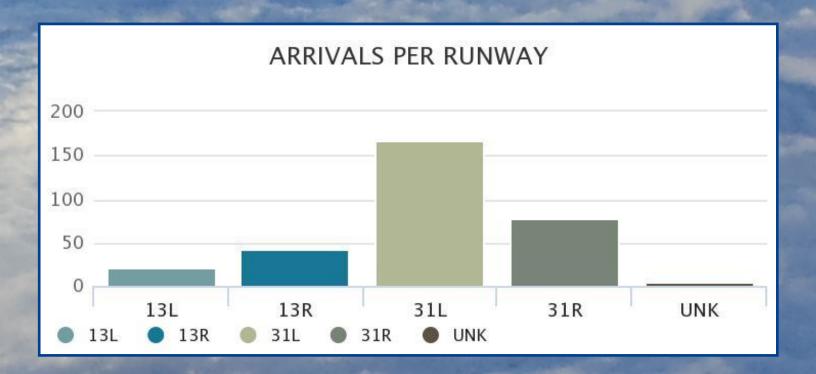

# **Arrivals and Departures Per Runway**During Preferential Hours

For the Week of Feb 6th - Feb 12th

# Arrivals For the Week of Feb 6th - Feb 12th