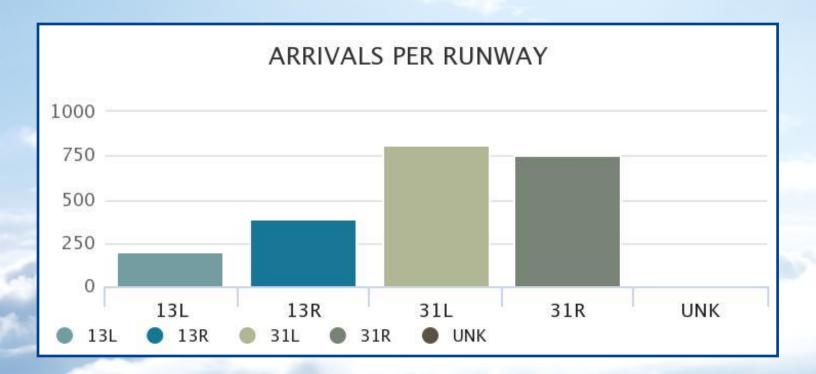

## **Arrivals and Departures**

For the Week of Feb 6th - Feb 12th

# Arrivals For the Week of Feb 6th - Feb 12th