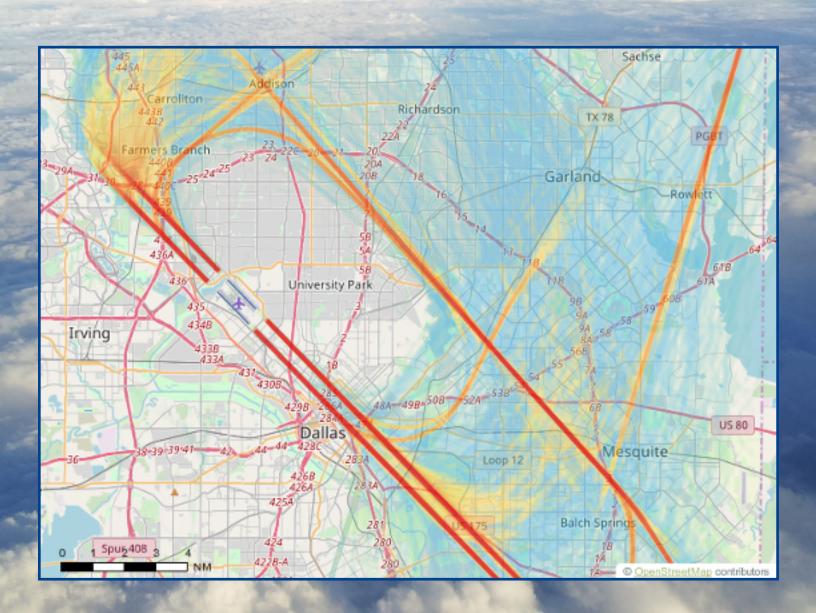

# **Arrivals and Departures Per Runway**During Preferential Hours

For the Week of Feb 6th - Feb 12th

## **Arrivals and Departures**

For the Week of Feb 6th - Feb 12th

# Departures

For the Week of Feb 6th - Feb 12th

# Arrivals For the Week of Feb 6th - Feb 12th